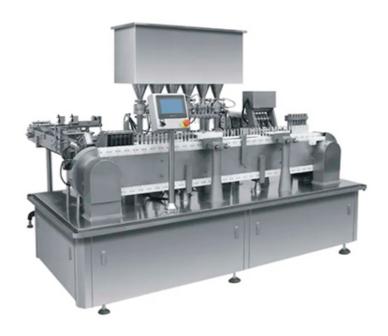

## SGNJ-2/3/4/6 Gel Filling Combination Machine

## **Brief introduction**

- 1. This machine has automatic sleeve tube combination function automatically turning the rod into the host Filling (no tube on filling) Add cap Press cap etc function
- 2. This machine is Sheng guan's technical team against medicine gynecological gel client custom Now there are more than 100 customer used this machine
- 3. This machine also suitable for paste glue emulsion etc products produce for special packaging material tube our company can special custom design