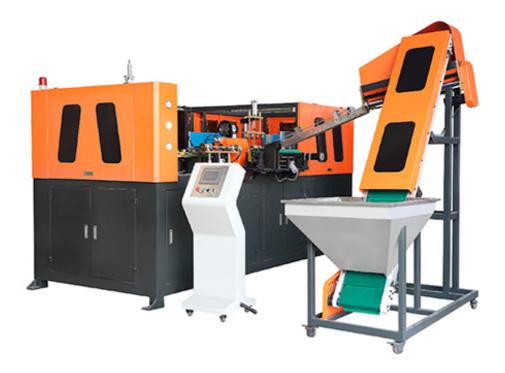

## 4 Cavity Fully Automatic Blowing Bottle Machine BM-A4

BM-A4 Full automatic bloing bottle machine is suitable for producing PET/PE and PP plastic containers and bottles in all shapes. It is widely used to produce the carbonated bottle, mineral water, pesticide bottle oil bottle cosmetics, wide-mouth bottle and hot fill bottle etc.

1. Reasonable design, full automatic control, save power and labor. Adopt high quality components.

2. Feeding system carries the performs by robot automatically.

3. Infrared oven heater adopts the quartz lamp to heat the PET tube.

4. Fully automatic process with low investment, high efficiency, quick and safe operation, easy for trouble-shooting, maintenance and other benefits.

5. We have perfect service after sales.