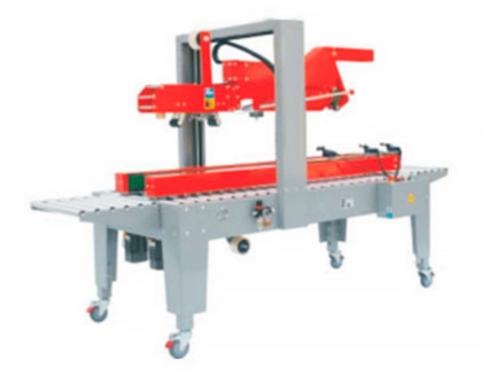

## Auto Flap Closer SP 102 TRF

We provide SP 102TRf auto flap carton sealer used for continuous sealing of cartons in the same size. This machine can be equipped with production line and also can be operated separately.

## Specification

| MODEL                        | SP 102 TRF(CARTON SEALER)WITH AUTO FLAP CLOSER)   |
|------------------------------|---------------------------------------------------|
| Voltage(V/Hz)                | 200/50                                            |
| Maximum Carton Size(LxWxH)mm | 500x500x600                                       |
| Minimum Carton Size(LxWxH)mm | 130x130x180                                       |
| Speed (m/min)                | 20                                                |
| Available Adhesive tape      | BOOP, water free adhesive tape, PVT adhesive tape |
| Height of Table (mm)         | 635-780                                           |
| Width of Adhesive Tape (mm)  | 48 60 76                                          |
| Size(LxWxH)mm                | 2727x950x(1200-1800)1                             |
| Weight(kg)                   | 180                                               |
| Air Compressor               | 2/3 Liters at 5 bars                              |