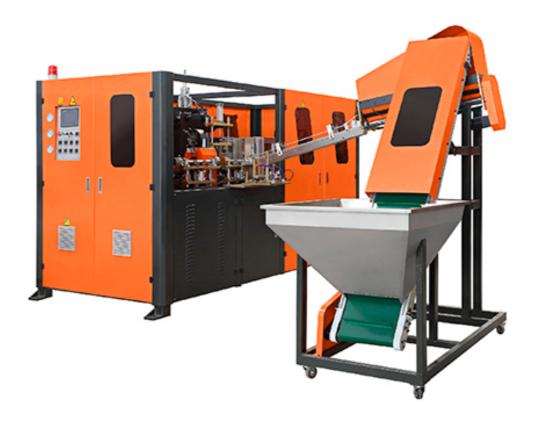

## 2 Cavity Automatic Blow Moulding Machine BM-A2

- 1. Stable performance with advanced PLC.
- 2. Automatic preform conveyer to save human cost.
- 3. Preform self-rotation and infrared pre-heater revolution assure the even distribution of heat, which improve the bottle shaping rate, increase the production.
- 4. High adjusting performance to enable preheat the preform perfectly by adjust the voltage control area in the PLC, which could adjust the temperature of the infrared lights in the pre-heater, and keep the proper temperature and humidity invariable.