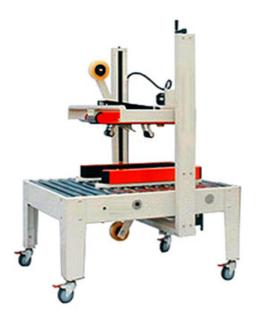

## Carton Sealer for Bigger Cartons SP 102TU

SP 102TU (Heavy Duty) Carton Sealer fits for continuous sealing of bigger cartons in the different size, which can be operated alone and also can be equipped into production line.

## Specification

| MODEL                        | SP 102TU (HEAVY DUTY)                             |
|------------------------------|---------------------------------------------------|
| Voltage(V/Hz)                | 200/50                                            |
| Maximum Carton Size(LxWxH)mm | 700×800                                           |
| Minimum Carton Size(LxWxH)mm | 130*150                                           |
| Speed (m/min)                | 20                                                |
| Available Adhesive tape      | BOOP, water free adhesive tape, PVT adhesive tape |
| Height of Table (mm)         | 580-780                                           |
| Width of Adhesive Tape (mm)  | 48 60 76                                          |
| Size(LxWxH)mm                | 1230x1100x(1620-1820)1                            |
| Weight(kg)                   | 130                                               |
| Air Compressor               | NA                                                |
| Power(w)                     | 300                                               |