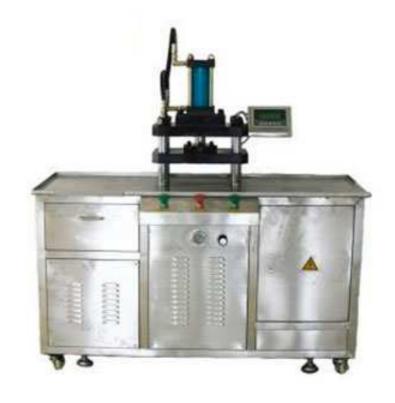

## PD-SC1 / Traditional Type Powder Press Machine

- The machine is especially for compacting cosmetic powder. It adopts up bottom press.
- It is upgraded design with full hydraulic driving.
- Press time, rising speed, pressure holding time all are adjustable on human-machine interface which improving the power quality and output.
- Operation is simple. It is easy for beginner to grasp operation program.
- The optimized design of operation interface, security and convenience according to the requirements of processing operation.

## **Specification:**

• Dimension: 1470mm x 580mm x 1550mm

Machine Material: Stainless steel

Table Height: 800mmNet Weight: 400kg

Power: AC 380V /3P / 50HZWorking Pressure: 1-14bar