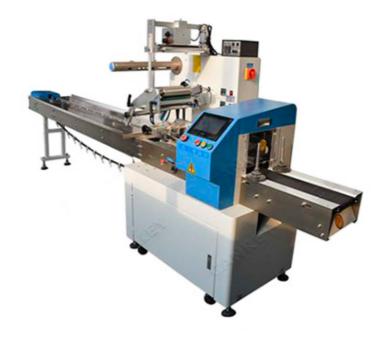

## CKZS450X/CKZS350X Automatic Bakery Flow Wrapping Biscuit Packaging Machine

This type of pillow type biscuit packaging machine is mainly used for packing food without pallets. It is suitable for packing biscuits, bread, cakes, cupcakes, vegetables, fruits, chocolate, disposable cutlery, nut brittle bars, instant noodles, soap, medicine and parts.

## **Technical Data**

| Model                      | CKZS450X      | CKZS350X      |
|----------------------------|---------------|---------------|
| Width Of Packing Film (mm) | max450        | max350        |
| Width Of Bag(mm)           | 50-180        | 50-160        |
| Product Height(mm)         | max80         | max45         |
| Film roll Diameter(mm)     | 320           | 320           |
| Packing speed (bag/min)    | 40-230        | 40-230        |
| Machine Domensions (mm)    | 4020*820*1450 | 4020*745*1450 |
| Machine Weight (Kg)        | 900           | 900           |