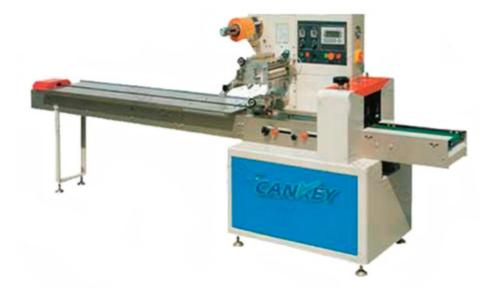

## **CK-ZS320 Peanut Chukka Flow Packaging Machine**

The brittle bar flow packing machine is a horizontal three-side sealing device that automatically completes the processes of bag making, filling, sealing, cutting, and finished product removal. Pillow type peanut candy bar packing machine is suitable for packing peanut chukka, nut bar, peanut candy bar, sesame candy, puffed cereal bar, granola bar, rice ball, brittle bar, etc.

## Features:

1. Double frequency converter control, the bag length can be set and cut, no need to adjust the air, one step in place, saving time and film.

2. Text-based man-machine interface, parameter settings are convenient and fast.

3. Taut self-diagnosis function, fault display at a glance.

4. High-sensitivity photoelectric eye color tracking, so that the sealing and cutting position is more accurate.